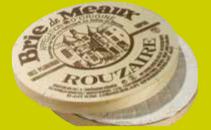

## Comte 12 Month Grand Siecle 1/8th (5kg) 10% Off

Aged by Rivoire-Jacquemin de Montmorot in their cellars following the traditional way of storing on spruce planks from Jura and hand rubbing the cheeses with Guérande sea salt. LES/009