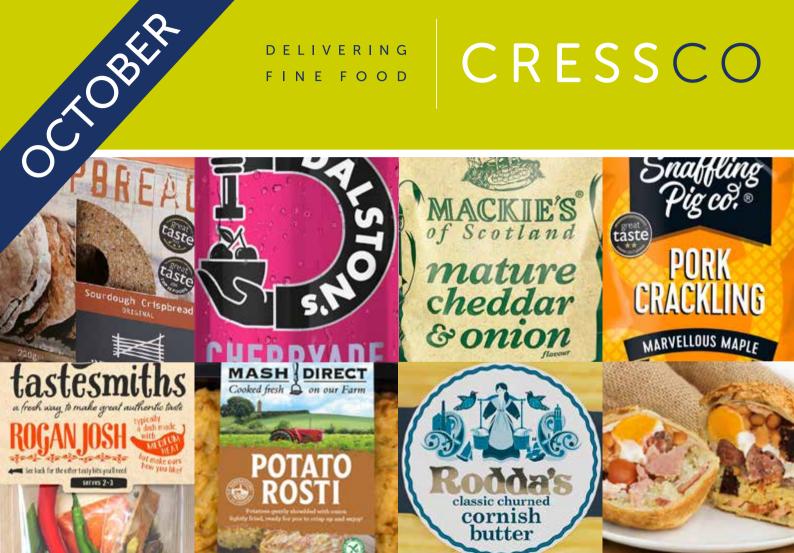

## Brie de Meaux A.O.P ½ affine Rouzaire 2.5kg 10% Off

One of the oldest French cheeses luxuriously rich, buttery and smooth, handmade by the family owned Rouzaire dairy in the heart of the Brie region in Northern France. LES/006