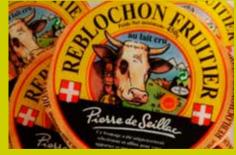

HFC/033

Reblochon 500g

10% Off

Classic soft washed- rind cheese made in the Alpine region of Savoy, France. Soft, creamy and smooth this cheese has an earthy flavour and is ideal for winter cheese boards and cooking a classic Tartiflette or adding to fondue. A must have on the deli counter!